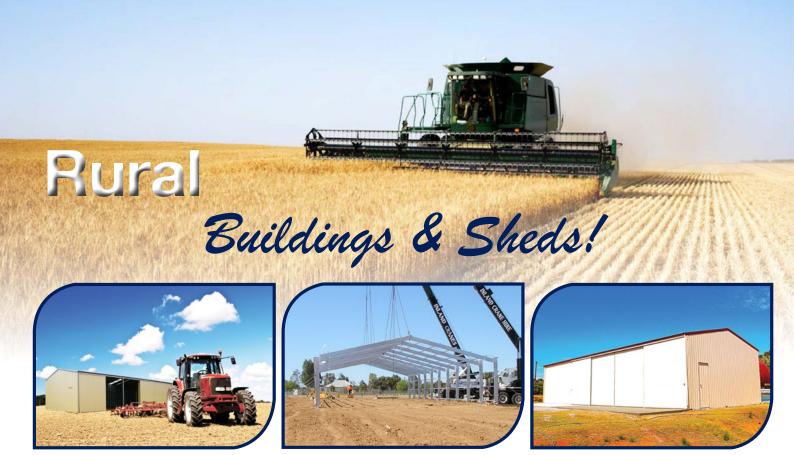

Low maintenance aluminium doors and windows.

"Giving you room to grow & enjoy"

Rural Shed Rural Frame Rural Building

Need a big shed? We can build Machinery sheds, hay sheds, wool sheds, vehicle sheds and workshops just to name a few...

We've designed and built thousands throughout Australian rural areas. Available with a large range of options, your new rural shed can be designed specifically to suit your particular requirements.

#### Olympic Advantage:

Available in standard C-section design with spans up to 24metres wide and heights up to 6metres.

Highest quality guaranteed, backed by a 20 year structural warranty.

"Olympic Industries, Built to Last!"