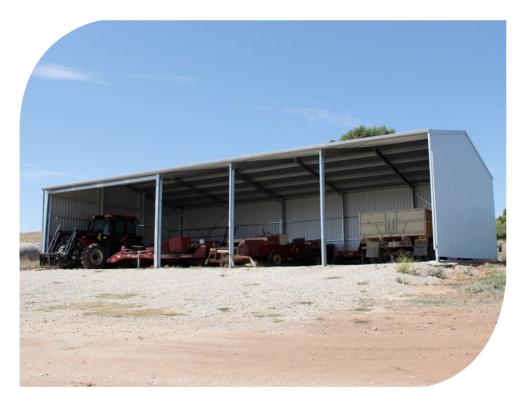

Low maintenance aluminium doors and windows.

"Giving you room to grow & enjoy"

Rural Shed Rural Frame Rural Building

Need a big shed? We can build Machinery sheds, hay sheds, wool sheds, vehicle sheds and workshops just to name a few...

We've designed and built thousands throughout Australian rural areas. Available with a large range of options, your new rural shed can be designed specifically to suit your particular requirements.

#### Olympic Advantage:

Available in standard C-section design with spans up to 24metres wide and heights up to 6metres.

Highest quality guaranteed, backed by a 20 year structural warranty.

"Olympic Industries, Built to Last!"