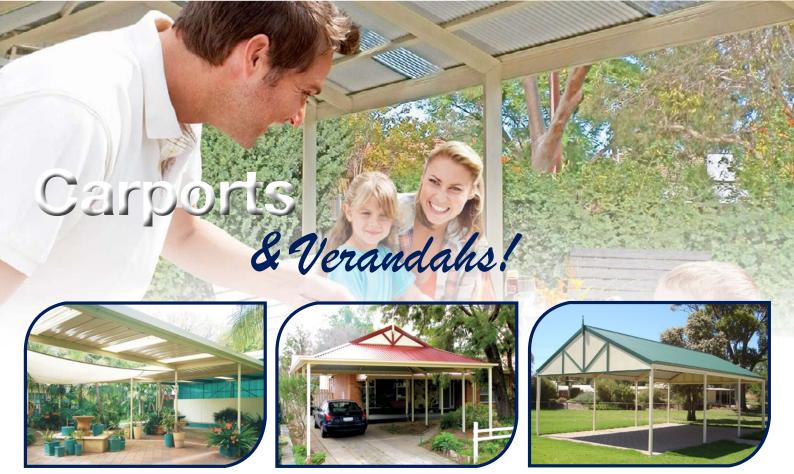

Massive range of styles and colours to choose from. Standard sizes are kept in stock at all times.

"Backed by a 20 year structural warranty"

Flat Verandah

Dutch Gable Carport

Heritage Carport

Bring the outside in and enjoy living, it's the Australian way! An Olympic Industries Carport or Verandah is sturdy, stylish and makes perfect sense.

For outdoor entertaining, children playing or just for sitting and whiling away a sunny afternoon or balmy evening, a verandah or carport is essential for our Australian lifestyle.

#### Olympic Advantage:

Quality hi-tensile materials, structural steel columns and superior design.

All colour Australiana range. High gloss decking.

Professional design service.

Applications for council approval can be arranged for you.

20 year structural warranty.

Available as a free standing or attached unit. DIY or have Olympic Industries' install it for you!

"What ever the season, we have you covered!"

Granny Flat

Activity Room

Workshop