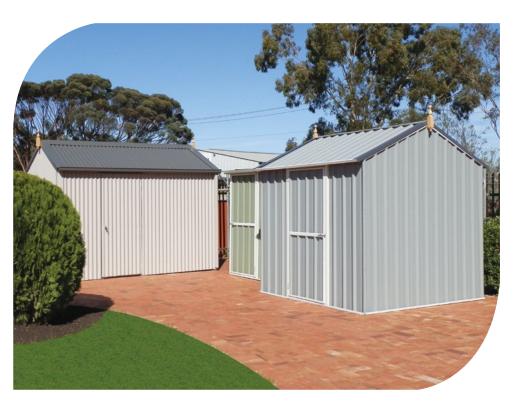

"Industrial strength guaranteed"

Zinc 700l Shed

Colorbond® Tool Shed

Fencing

Tidy up your garden with one of our handy attractive sheds or add value and appeal to your home with a new fence from Olympic Industries.

Pack away your garden tools and equipment for instant tidiness with an Olympic Industries Tool or Garden shed.

Keep the neighbour's dog out, maintain your privacy or improve security to your property with a fence and structure you can be proud of.

### Olympic Advantage:

Tool / Garden Shed: Starting as small as 1.5m x 1.5m with tiny prices to match.

Available in flat, heritage or traditional style and a large range of colours.

Fencing: Available in zinc or colourbond®, posts, rails, cladding, capping, gates and fittings all provided for a DIY installation.