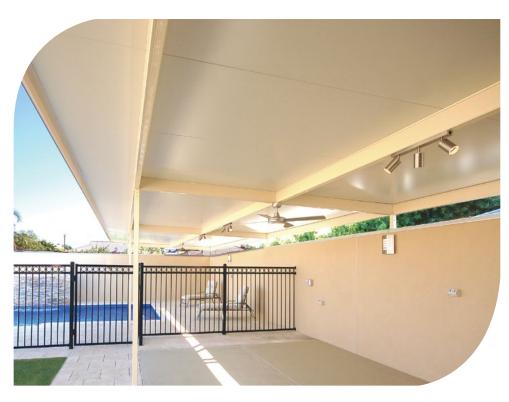

Massive range of styles and colours to choose from. Standard sizes are kept in stock at all times.

"Backed by a 20 year structural warranty"

Flat Verandah

Dutch Gable Carport

Heritage Carport

Bring the outside in and enjoy living, it's the Australian way! An Olympic Industries Carport or Verandah is sturdy, stylish and makes perfect sense.

For outdoor entertaining, children playing or just for sitting and whiling away a sunny afternoon or balmy evening, a verandah or carport is essential for our Australian lifestyle.

#### Olympic Advantage:

Quality hi-tensile materials, structural steel columns and superior design.

All colour Australiana range. High gloss decking.

Professional design service.

Applications for council approval can be arranged for you.

20 year structural warranty.

Available as a free standing or attached unit. DIY or have Olympic Industries' install it for you!

"What ever the season, we have you covered!"

Granny Flat

Activity Room

Workshop