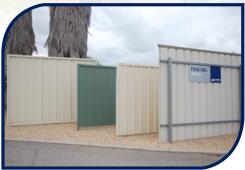

"Industrial strength guaranteed"

Zinc 700l Shed

Colorbond® Tool Shed

Fencing

Tidy up your garden with one of our handy attractive sheds or add value and appeal to your home with a new fence from Olympic Industries.

Pack away your garden tools and equipment for instant tidiness with an Olympic Industries Tool or Garden shed.

Keep the neighbour's dog out, maintain your privacy or improve security to your property with a fence and structure you can be proud of.

### Olympic Advantage:

Tool / Garden Shed: Starting as small as 1.5m x 1.5m with tiny prices to match.

Available in flat, heritage or traditional style and a large range of colours.

Fencing: Available in zinc or colourbond®, posts, rails, cladding, capping, gates and fittings all provided for a DIY installation.