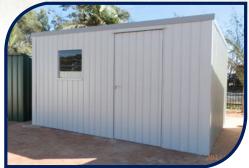

"Industrial strength guaranteed"

Zinc 700l Shed

Colorbond® Tool Shed

Fencing

Tidy up your garden with one of our handy attractive sheds or add value and appeal to your home with a new fence from Olympic Industries.

Pack away your garden tools and equipment for instant tidiness with an Olympic Industries Tool or Garden shed.

Keep the neighbour's dog out, maintain your privacy or improve security to your property with a fence and structure you can be proud of.

### Olympic Advantage:

Tool / Garden Shed: Starting as small as 1.5m x 1.5m with tiny prices to match.

Available in flat, heritage or traditional style and a large range of colours.

Fencing: Available in zinc or colourbond®, posts, rails, cladding, capping, gates and fittings all provided for a DIY installation.